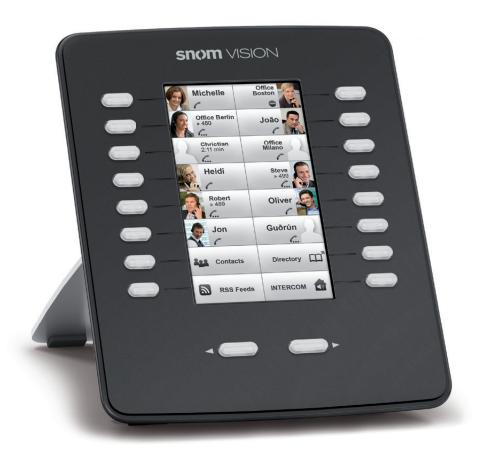

## snom VISION

snom Vision – the expansion module for snom 8xx series VoIP telephones – expands the functional capability of your next generation IP phone to a whole new level. Three page views are possible on snom Vision connected to a snom 8xx IP telephone. This allows 48 additional programmable keys' monitoring that can be used for speed dial, Busy Lamp Field (BLF), presence indication and mini browser applications, to name but a few.

## **GENERAL INFORMATION**

- 16 programmable keys x 3 page views
- 2 control keys
- Bi-color LEDs (Red/Green) for each of the 18 keys
- Multi-page support for programmable key view
- High resolution TFT touch screen color display
- 4.3", 272 x 480 pixels, 24 bits color depth
- Ethernet 10/100 Mbps
- USB: 1 x type A, Hi/Full/Low Speed host interface,
- USB: 1 x type B
- Voltage: 5V DC
- Certificates: FCC Class B, CE Mark, UL
- Built in HTTP, HTTPS server
- Remote configuration/Provisioning
- Automatic software updates