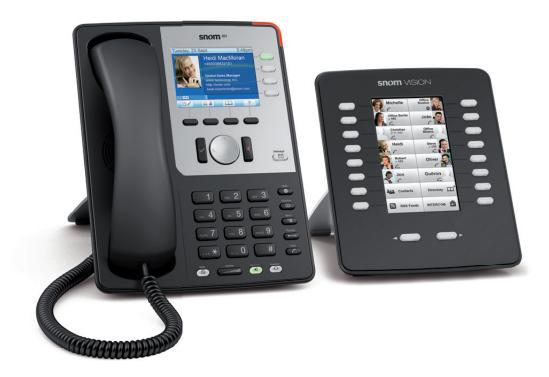

## snom VISION

snom Vision – the expansion module for snom 8xx series VoIP telephones – expands the functional capability of your next generation IP phone to a whole new level. Three page views are possible on snom Vision connected to a snom 8xx IP telephone. This allows 48 additional programmable keys' monitoring that can be used for speed dial, Busy Lamp Field (BLF), presence indication and mini browser applications, to name but a few.

The design of this brand-new product is in line with the outstanding features of snom 8xx series that our discerning customers have come to expect. snom Vision and the next generation snom 8xx IP phone is indeed an exquisite match that combines functionality with grace.